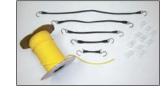

# Extras.

- Bungee Cords, Movable grommet clips
- Yellow Poly Rope cut or spools

| ingees | Rope          |
|--------|---------------|
| 4"     | 3/16" x 2125' |
| 9"     | 1/4" x 1300'  |
| 15"    | 5/16" x 975'  |
| 21"    | 3/8" x 630'   |
| 31"    |               |